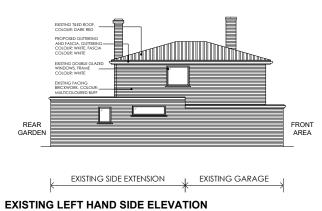

This drawing is copyright and may not be reproduced, wholly or in part, without prior written consent of Owner. Drawings should not be used to scale from and are solely for information purposes. These drawings should not be used for Building Regulations or construction purposes. **EXISTING INTERNAL AREAS:**- Ground Floor: 74.2sqm (inc. Garage) - First Floor: 41.8sqm Total Internal Area: 116sqm FOR PLANNING PURPOSES ONLY MR & MRS TAYO 167 CAUSEWAY, WYBERTON WEST, BOSTON. PE21 7BS PROPOSED FIRST FLOOR SIDE EXTENSION, PART GARAGE CONVERSION & CONSERVATORY EXISTING FLOORS AND **ROOF PLANS** MAR 2022 1:100 @ A3 Checked AKC AKC