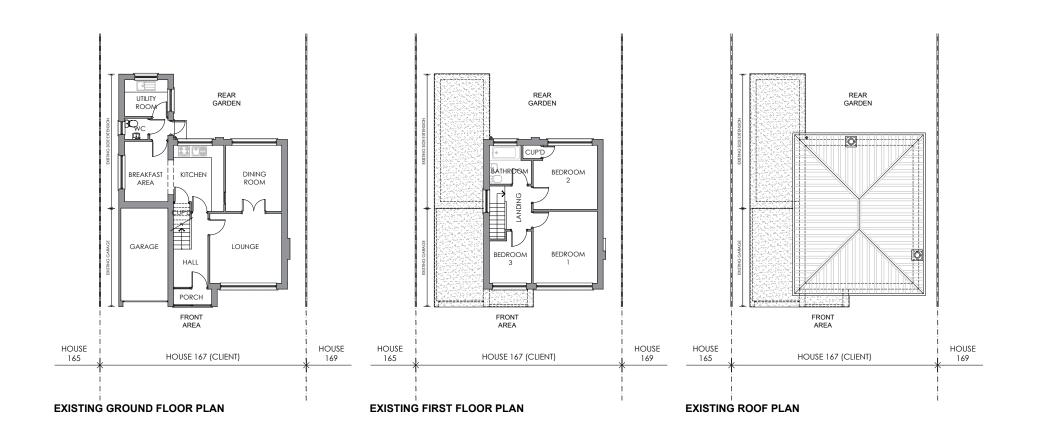

This drawing is copyright and may not be reproduced, wholly or in part, without prior written consent of Owner. Drawings should not be used to scale from and are solely for information purposes. These drawings should not be used for Building Regulations or construction purposes. **EXISTING INTERNAL AREAS:**- Ground Floor: 74.2sqm (inc. Garage) - First Floor: 41.8sqm Total Internal Area: 116sqm FOR PLANNING PURPOSES ONLY MR & MRS TAYO 167 CAUSEWAY, WYBERTON WEST, BOSTON. PE21 7BS PROPOSED FIRST FLOOR SIDE EXTENSION, PART GARAGE CONVERSION & CONSERVATORY EXISTING FLOORS AND **ROOF PLANS** MAR 2022 1:100 @ A3 Checked AKC AKC