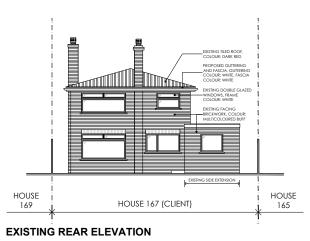

This drawing is copyright and may not be reproduced, wholly or in part, without prior written consent of Owner. Drawings should not be used to scale from and are solely for information purposes. These drawings should not be used for Building Regulations or construction purposes. **EXISTING INTERNAL AREAS:**- Ground Floor: 74.2sqm (inc. Garage) - First Floor: 41.8sqm Total Internal Area: 116sqm FOR PLANNING PURPOSES ONLY MR & MRS TAYO 167 CAUSEWAY, WYBERTON WEST, BOSTON. PE21 7BS PROPOSED FIRST FLOOR SIDE EXTENSION, PART GARAGE CONVERSION & CONSERVATORY EXISTING FLOORS AND **ROOF PLANS** MAR 2022 1:100 @ A3 Checked AKC AKC