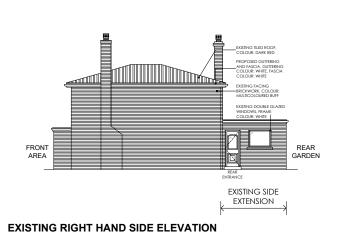

This drawing is copyright and may not be reproduced, wholly or in part, without prior written consent of Owner. Drawings should not be used to scale from and are solely for information purposes. These drawings should not be used for Building Regulations or construction purposes. **EXISTING INTERNAL AREAS:**- Ground Floor: 74.2sqm (inc. Garage) - First Floor: 41.8sqm Total Internal Area: 116sqm FOR PLANNING PURPOSES ONLY MR & MRS TAYO 167 CAUSEWAY, WYBERTON WEST, BOSTON. PE21 7BS PROPOSED FIRST FLOOR SIDE EXTENSION, PART GARAGE CONVERSION & CONSERVATORY EXISTING FLOORS AND **ROOF PLANS** MAR 2022 1:100 @ A3 Checked AKC AKC