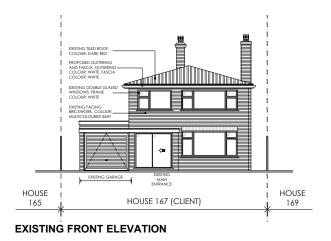

This drawing is copyright and may not be reproduced, wholly or in part, without prior written consent of Owner. Drawings should not be used to scale from and are solely for information purposes. These drawings should not be used for Building Regulations or construction purposes. **EXISTING INTERNAL AREAS:**- Ground Floor: 74.2sqm (inc. Garage) - First Floor: 41.8sqm Total Internal Area: 116sqm FOR PLANNING PURPOSES ONLY MR & MRS TAYO 167 CAUSEWAY, WYBERTON WEST, BOSTON. PE21 7BS PROPOSED FIRST FLOOR SIDE EXTENSION, PART GARAGE CONVERSION & CONSERVATORY EXISTING FLOORS AND **ROOF PLANS** MAR 2022 1:100 @ A3 Checked AKC AKC